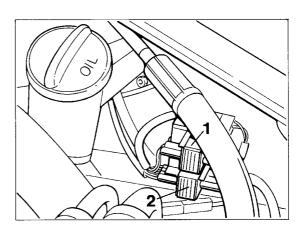

2050-28

X 4/1 and X 4/2 next to the Engine Control Module (EMC)

2334-28

1 - Oxygen sensor 2 ahead ofThree Way Catalytic Converter (TWC) (Bank 2, Sensor 1)2 - Oxygen sensor 2 behindThree Way Catalytic Converter (Bank 2, Sensor 2)