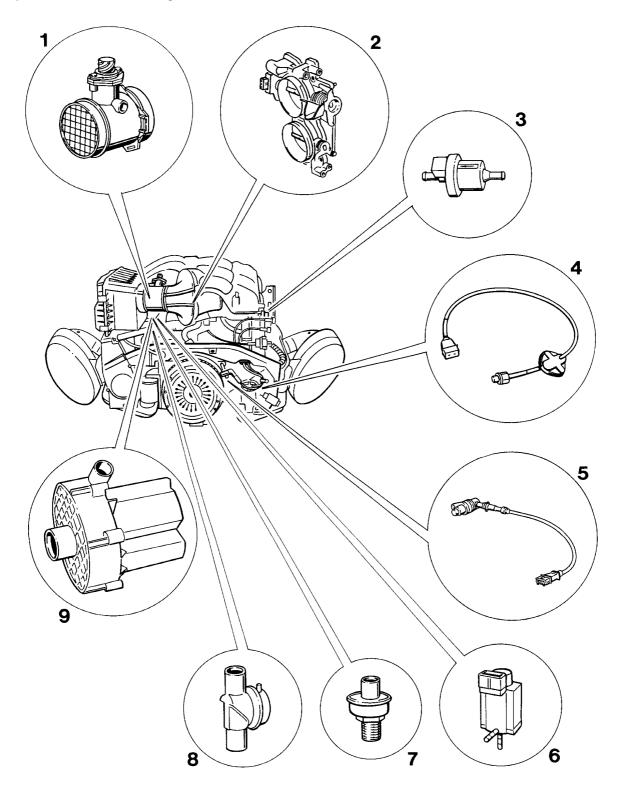

2295-24

G - 6 1996

- 1 Mass Air Flow Sensor
- 2 Throttle body with throttle position sensor
- 3 Fuel tank gravity valve
- 4 Engine Temperature Sensor (NTC II)
- 5 Crankshaft position sensor
- 6 Electro-pneumatic Secondary Air Injection Switching Valve
- 7 Check valve
- 8 Pneumatic Secondary Air Injection Switching Valve
- 9 Secondary Air Injection Pump