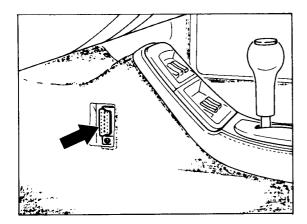

## Location of Data Link Connector (DLC)

The DLC is located at the left side of the center console and is covered with an inserted cover.

1967-03

The illustration shows the Data Link Connector (DLC) without cover.