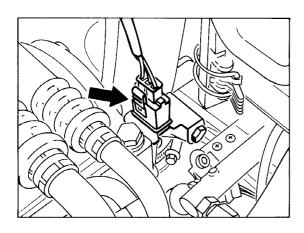

#### **Location of Connectors in the vehicle**

2333-28

Three Way Catalytic Converter (TWC) (Bank 1, Sensor 1) 2 - Oxygen sensor 1 behind

Three Way Catalytic Converter (Bank 1, Sensor 2)

210

10 - Connector X 60

2050-28

X 4/1 and X 4/2 next to the Engine Control Module (EMC)

2334-28

1 - Oxygen sensor 2 ahead ofThree Way Catalytic Converter (TWC) (Bank 2, Sensor 1)2 - Oxygen sensor 2 behindThree Way Catalytic Converter (Bank 2, Sensor 2)