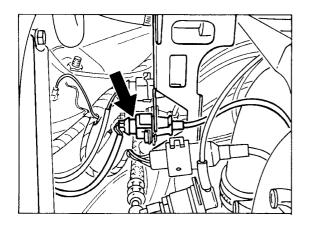

#### **Location of Connectors in the vehicle**

2333-28

Three Way Catalytic Converter (TWC) (Bank 1, Sensor 1) 2 - Oxygen sensor 1 behind

Three Way Catalytic Converter (Bank 1, Sensor 2)

210

10 - Connector X 60

2050-28

X 4/1 and X 4/2 next to the Engine Control Module (EMC)

2334-28

1 - Oxygen sensor 2 ahead ofThree Way Catalytic Converter (TWC) (Bank 2, Sensor 1)2 - Oxygen sensor 2 behindThree Way Catalytic Converter (Bank 2, Sensor 2)