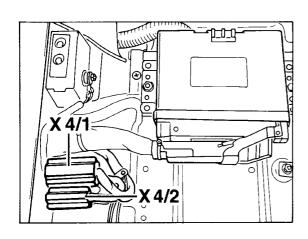

2050-28

X 4/1 and X 4/2 next to the Engine Control Module (EMC)

2334-28

1 - Oxygen sensor 2 ahead ofThree Way Catalytic Converter (TWC) (Bank 2, Sensor 1)2 - Oxygen sensor 2 behindThree Way Catalytic Converter (Bank 2, Sensor 2)