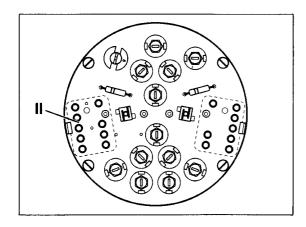

Instrument cluster connector II

2044-28

Connector for knock sensor 1

2312-28

Connector for knock sensor 2

G - 2 1996