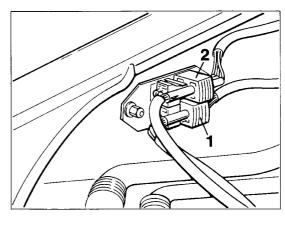

#### **Location of Connectors in the vehicle**

2333-28

Three Way Catalytic Converter (TWC) (Bank 1, Sensor 1) 2 - Oxygen sensor 1 behind

Three Way Catalytic Converter (Bank 1, Sensor 2)

210

10 - Connector X 60