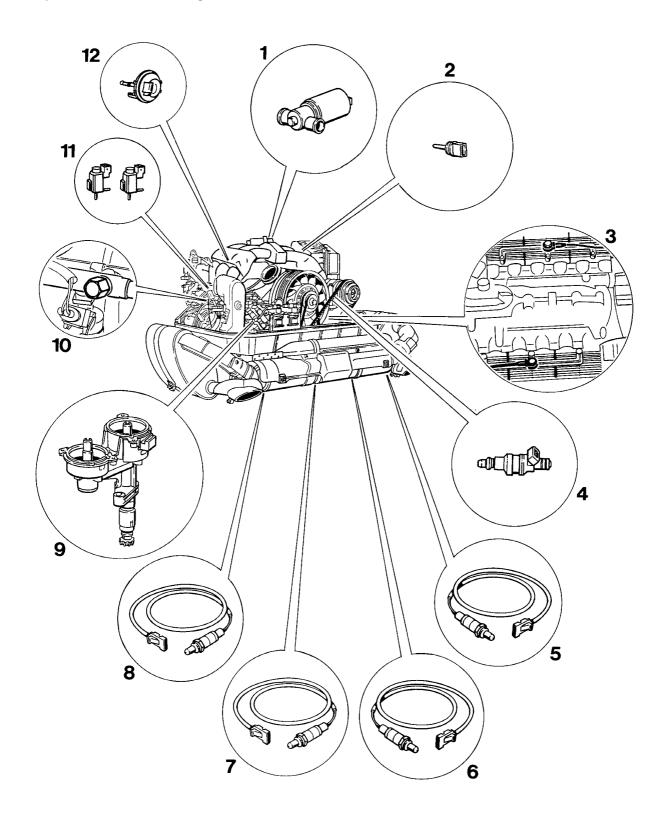

2294-24

G - 4 1996

- 1 Idle air control valve
- 2 Intake Air Temperature Sensor
- 3 Knock sensors
- 4 Fuel injectors
- 5 Oxygen sensor (HO2S) 2 behind Three Way Catalytic Converter (TWC)
- 6 Oxygen sensor (HO2S) 2 ahead of Three Way Catalytic Converter (TWC)
- 7 Oxygen sensor (HO2S) 1 behind Three Way Catalytic Converter (TWC)
- 8 Oxygen sensor (HO2S) 1 ahead of Three Way Catalytic Converter (TWC
- 9 Ignition distributor with camshaft position sensor
- 10 Connector for fuel pressure measurement
- 11 Change-over valve for resonance flap and intake manifold length tuning
- 12 Vacuum capsule for resonance flap and intake manifold length tuning